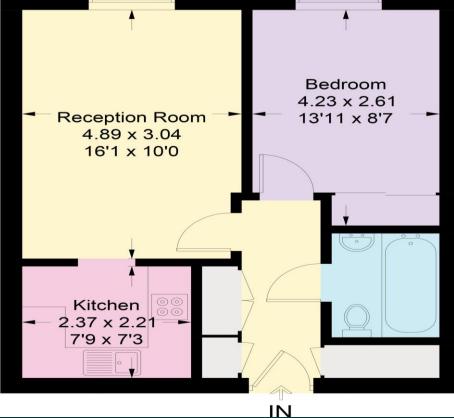

CLOSE TO HIGH STREET CHAIN FREE / VACANT COMMUNAL LOUNGE GROUND FLOOR EXTENDED LEASE RESIDENTS PARKING TO FRONT

**1 Glen Court Station Road** Sidcup, DA15 7JU

£140,000

Well presented GROUND FLOOR one double bedroom RETIREMENT FLAT located on the doorstep of SIDCUP HIGH STREET with an array of shops, restaurants and bus routes offered with NO FORWARD CHAIN. This block benefits from many communal facilities including Gardens, Lift, Guest facilities, Communal Lounge and Laundry Room.

CONSUMER PROCTECTION FROM UNFAIR TRADING REGULATIONS 2008

Please note that any services, heating system or appliances have not been tested, and no warranty can be given or implied as to their working order. You are advised to obtain verification from your solicitor or surveyor. References to the tenure of a property are based on information supplied by the seller. We have not had sight of the title documents and a buyer is advised to obtain verification from their solicitor. Items shown in photographs are not included unless specifically mentioned within the sales particulars, but may be available by separate negotiation. Whilst every attempt has been made to ensure the accuracy of the foor plan contained here, measurements of doors, windows, rooms and any other items are approximate and no responsibility is taken for any error, omiss-statement. We advise you to book an appointment to view before embarking on any journey to see a property, and check its availability. The accuracy of these details are not guaranteed and they do not form part of the contract.